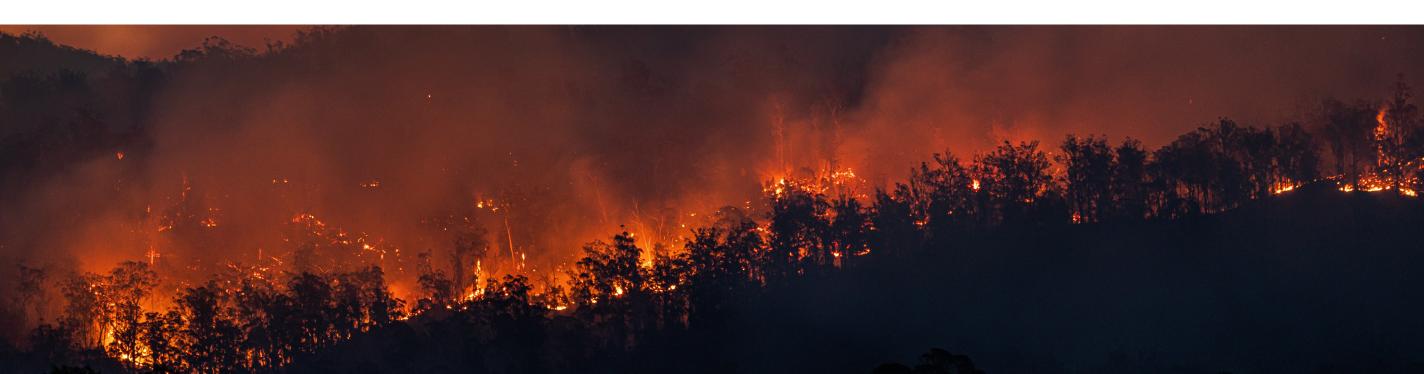

# 72 PERCENT OF AMERICANS ACCEPT THAT

# THE PROBLEM $15 5 Y 5 T E M C_{-}$ NOT

# BUT INDIVIDUAL CHOICES MATTER.