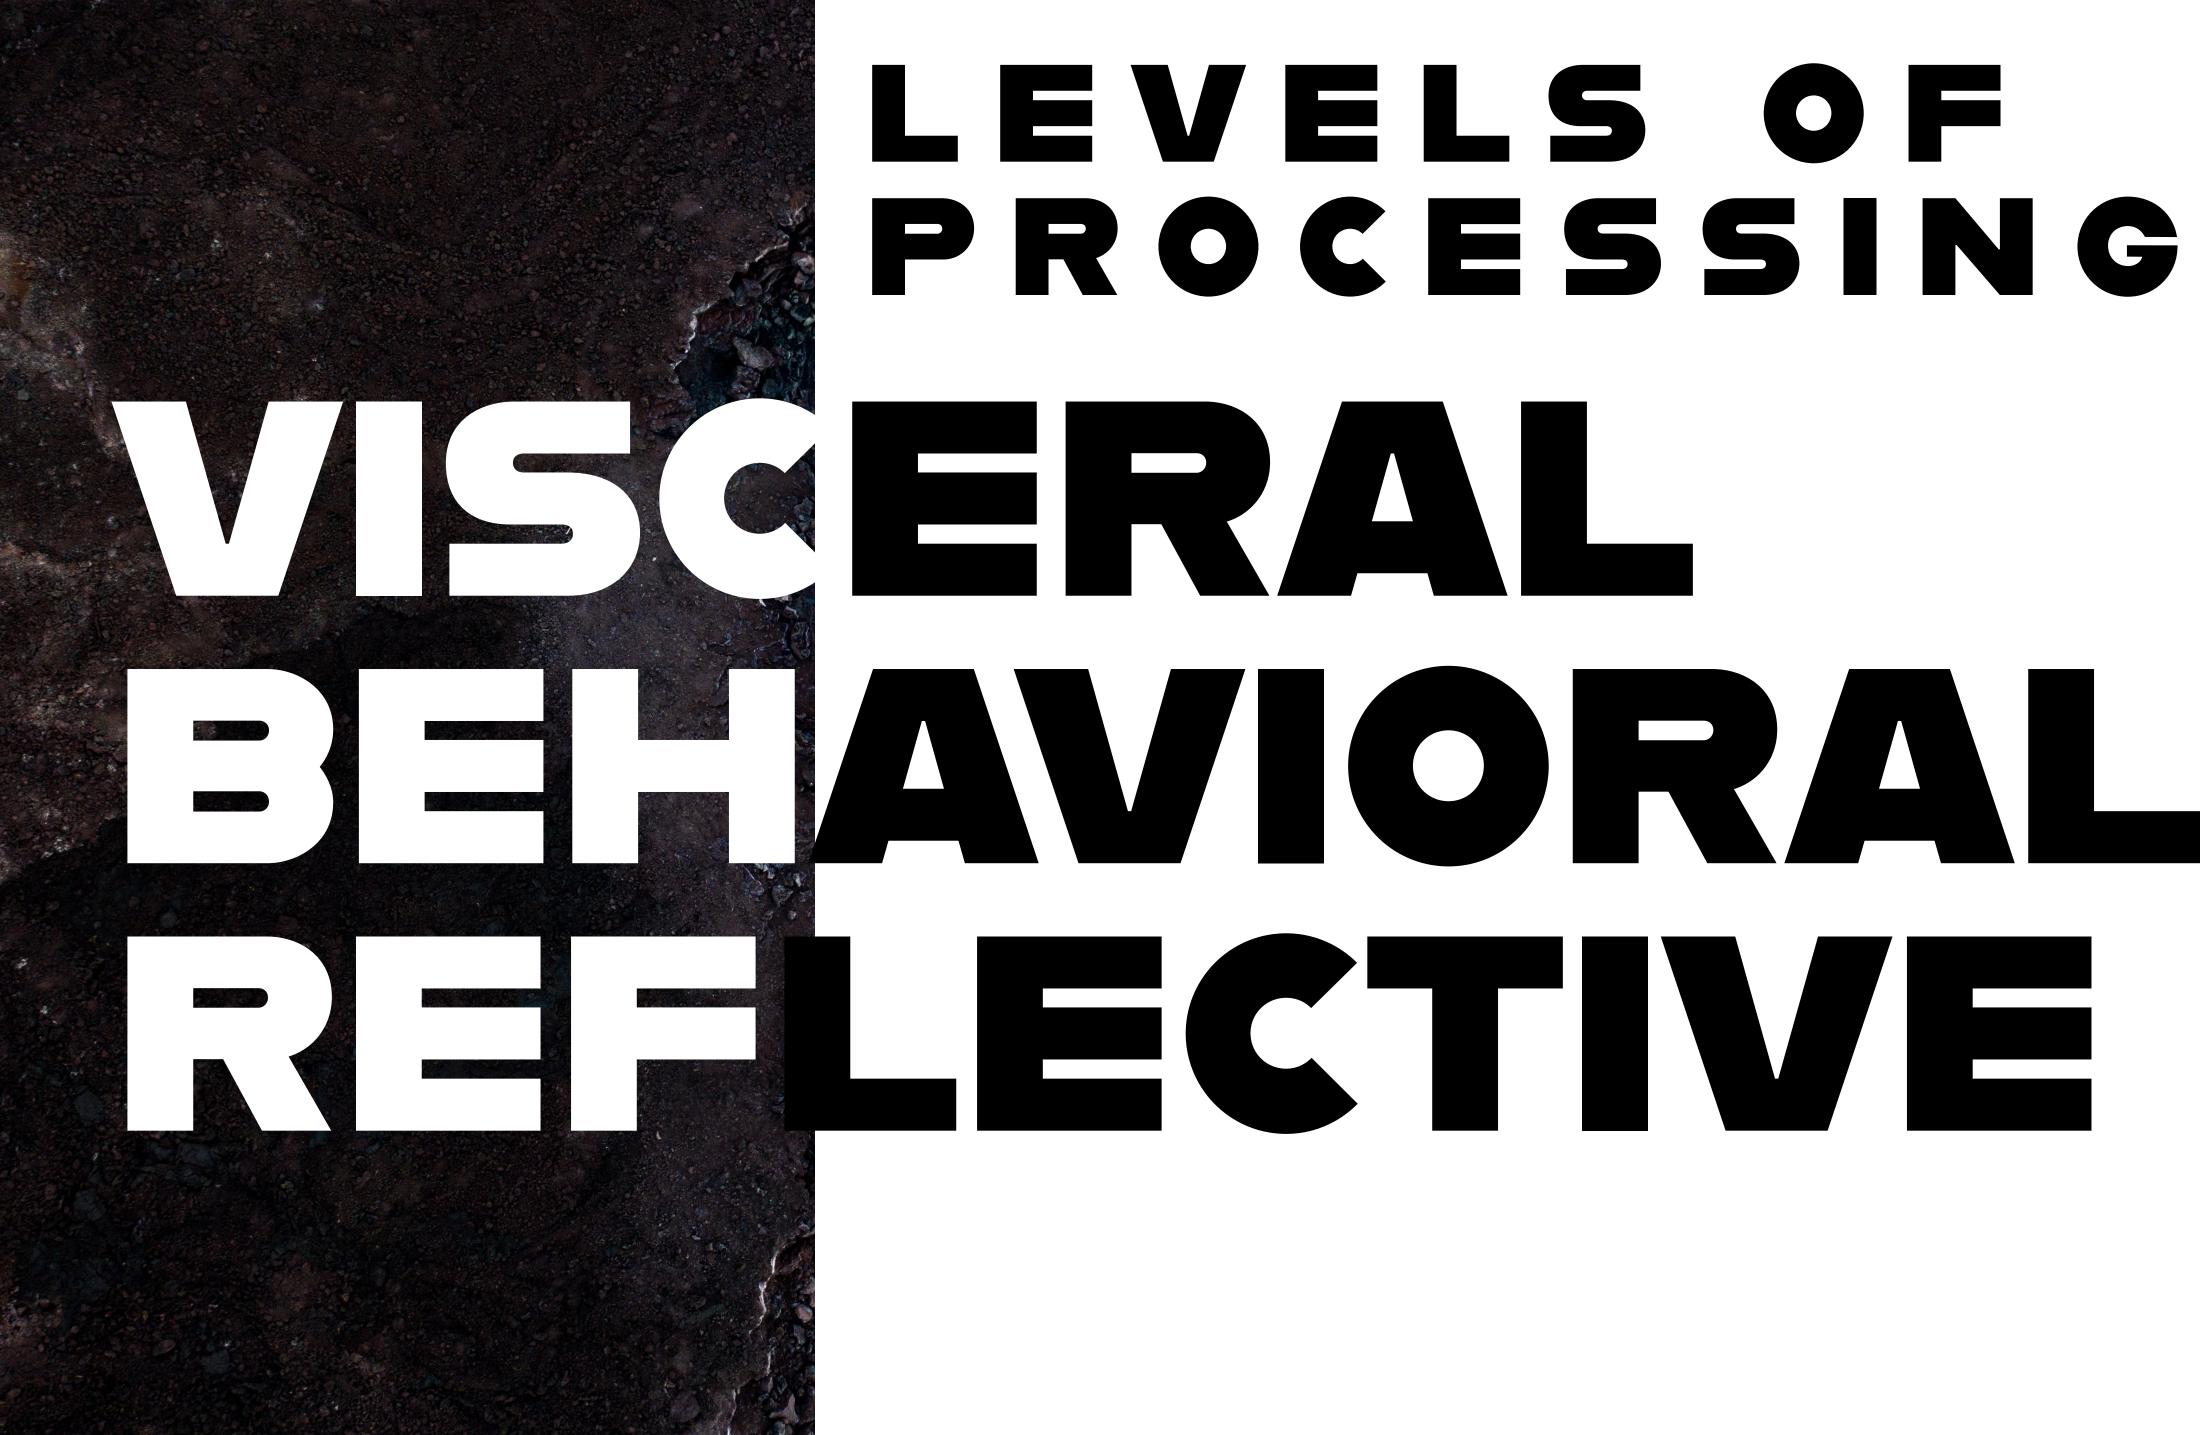

# LEVELS OF PROCESSING

### VISCERAL BEHAVIORAL

lizard brain stuff subconscious

learned through experience subconscious

### REFLECTVE

### post-event reflection

conscious

BELIEF

HARD TO DO