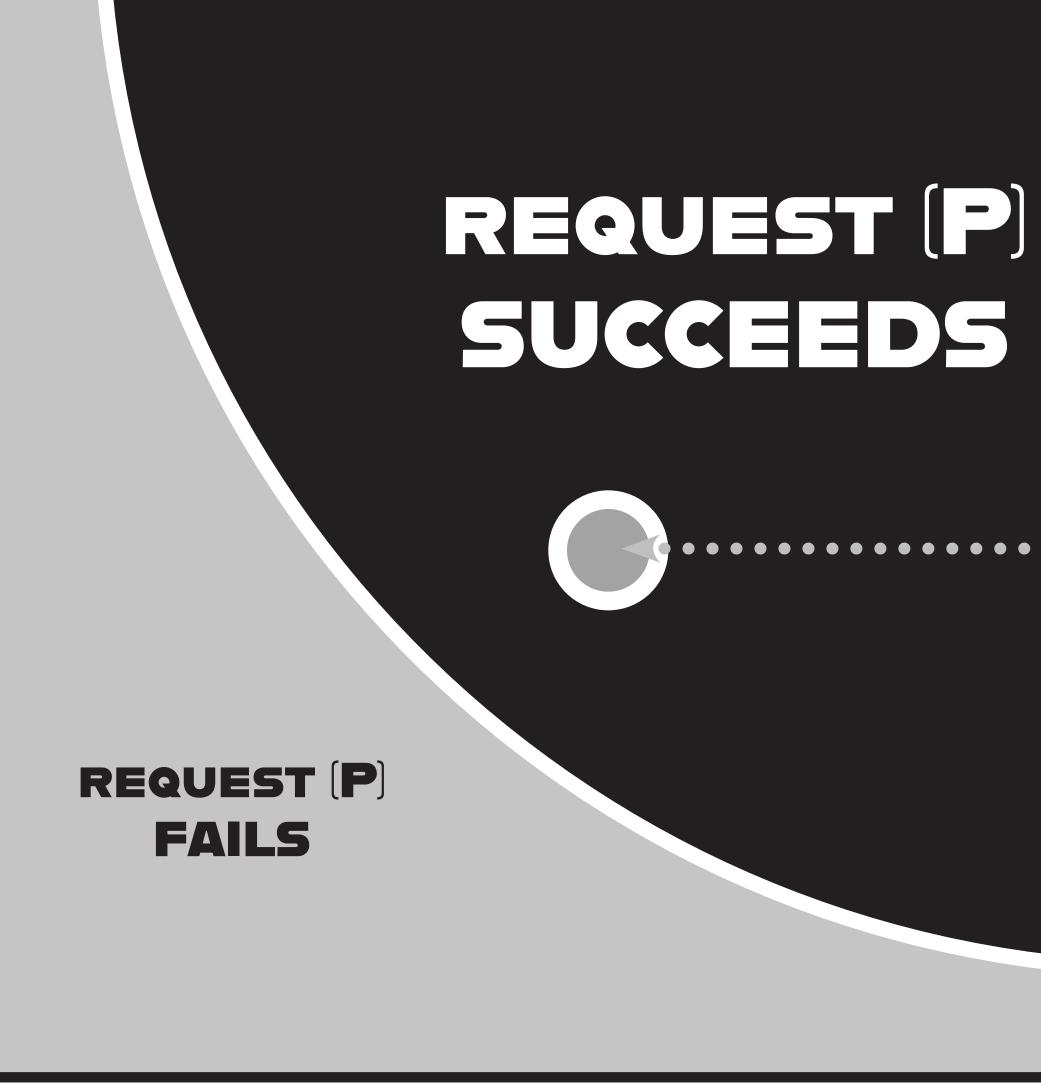

### REQUEST (P) **SUCCEEDS**

ABILITY (A)

# HICH **MOTIVATION** Σ NOITAVITOM LOW **MOTIVATION**

 $\rightarrow$  EASY TO DO

### SUFFICIENT **MOTIVATION AND ABILITY REQUIRES A REQUEST TO ACT**

talk about what's on the other side