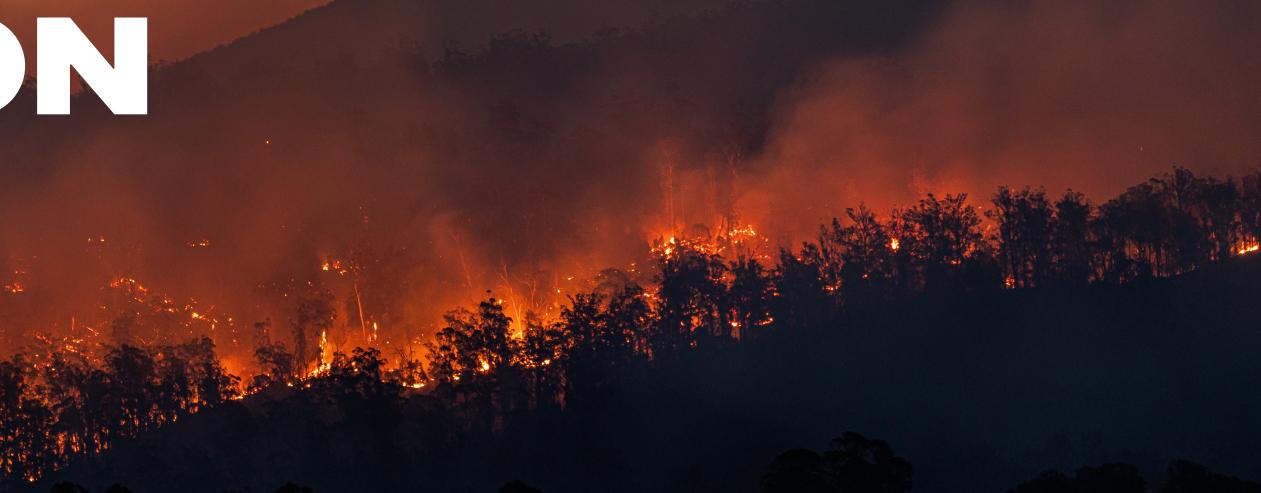

# **ALIGNING COMMUNICATION METHODS TO MOVE AUDIENCES TO ACTION**





### DESIGN INSTRUCTOR



# 72 PERCENT OF AMERICANS ACCEPT THAT







# THE PROBLEM $15 5 Y 5 T E M C_{-}$ NOT

# BUT INDIVIDUAL CHOICES MATTER.









# THE 6 AMERICAS

### ALARMED CONCERNED CAUTIOUS

# DISENGAGED Doubtful Dismissive



# THE 6 AMERICAS

# ALARMED CONCERNED CAUTIOUS

# DISENGAGED Doubtful Dismissive



# CLIMATE CHANGE WILL AFFECT ME PERSONALLY.





















# HUMANS AS RATIONAL ACTORS



















# LOW EFFICACY ~··· REINFORCES PSYCHOLOGICAL DISTANCE









# EVERYONE KROU KROW AND TRUST IS ALREADY DOING IT

























### PSYCHOLOGICAL DISTANCE MAKES THE PROBLEM FEEL SMALL AND FAR AWAY WE FEEL POWERLESS TO MAKE A

DIFFERENCE

### WE MAKE DECISIONS BASED ON EMOTIONS AND INTUITIONS, NOT FACTS





# FOCUS ON ACTION-ORIENTED MESSAGES EMPHASIZE SOCIAL NORMS AND PRESSURES







# **RELATING THE** STORIES OF